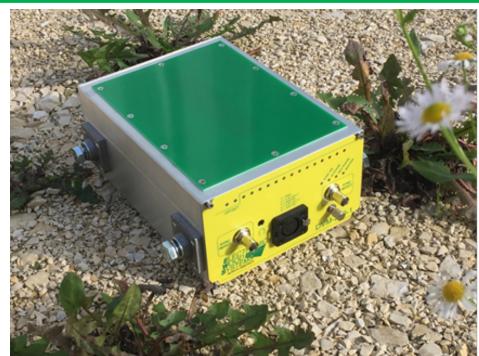

Detecting and verification of Volume - Moisture – Density Distance - Additives- Liquid

| Dimensions            | 220 x 160 x 100mm                               | 8" x 6" x 4"           |
|-----------------------|-------------------------------------------------|------------------------|
| Sensor sensitive area | Rectangle 30 x 100mm                            | Rectangle 1 1/4 " x 4" |
| Supply                | 22V - 28VDC / 0,16A / 4W                        |                        |
| Weight                | 3,4kg                                           | 8 lbl                  |
| Output earphone       | 2 x 20mW at 32 Ω                                |                        |
| Output increments     | 4 – 20mA                                        |                        |
| Output frequency      | from 300 Hz to 3000 Hz                          |                        |
| Synchronization       | Maximum 10 sensors                              |                        |
| Synchronization mode  | Master/Slave -180° /Slave 180°                  |                        |
| Protection class      | IP 64                                           |                        |
| Laser class           | Non                                             |                        |
| Electrical Emission   | passive                                         |                        |
| Stability             | 4Mhz Cristal                                    |                        |
| Measuring frequency   | from 250kHz to 3kHz                             |                        |
| Measuring speed       | 10kHz                                           |                        |
| Mechanic support      | 4 x M10                                         |                        |
| Connector             | 5 pol XLR / 3,5mm phone jack                    |                        |
| accessories           | screws, cable, USB adapter, measuring software, |                        |
|                       | power supply                                    |                        |